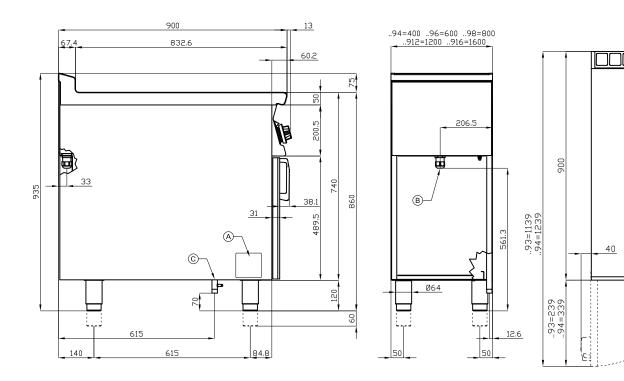

## GAS SOLID TOP

| Α | Data plate | (    | C | Gas connection | ISO 7-1 1/2" M |
|---|------------|------|---|----------------|----------------|
| 1 |            | I II |   |                |                |

MODEL: TP-94G

DIMENSIONS: cm. 40x 90x 90h
GAS POWER: 7 kW / 6.020 kcal/h
GAS TYPE: Natural Gas / LPG

kg: 75 m³: 0.463

mm: 430x970x1110