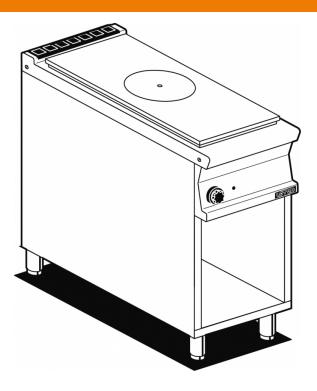

## **TP-94G**

**GAS SOLID TOP** 

Solid top on open unit - plate 39x73 cm (included 1 Head end filler strip mod.TPC-9)

Construction - Fabricated using CrNi 18/10 AISI 304 grade Stainless Steel Scotch-Brite Satin polish Finish, incorporating 2mm thick worktop, rounded edges, chromed details and rear splash back. Knobs with waterproof grades IPX5. Model - Professional Gas Solid Top, versions with or without 2 or 4 burners, on open cabinet. Piezoelectric ignition with pilot light, 15mm thick steel top for the best in heat conductivity including thermocouple safety valves. Burners with ignition by pilot light, taps with thermocouple safety valve. Modulating flame burners, cast iron grills or in stainless steel rods with removable liquid collectors. Maintenance - All serviceable parts are accessible by the easy removal of front control panel and removable collectors. Fittings - Appliance is supplied with both LPG and Natural Gas conversion jets and adjustable feet. Doors not included.